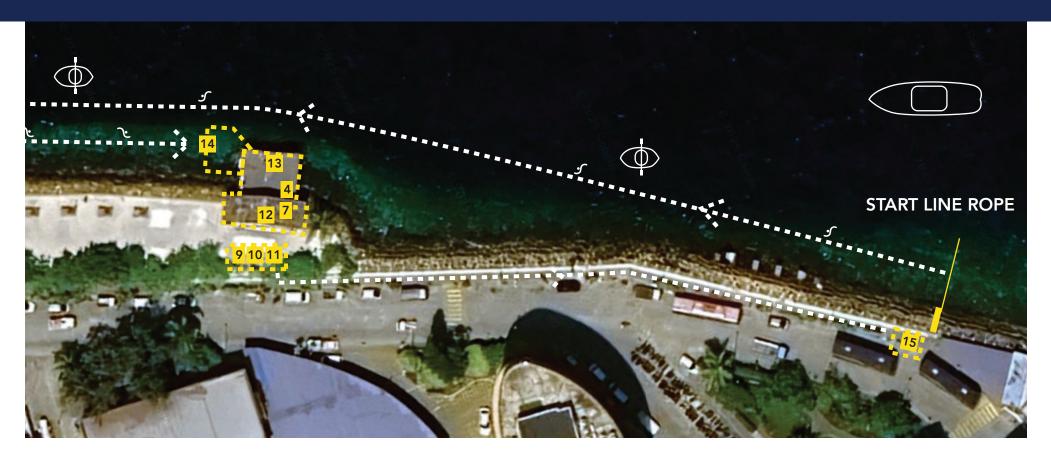

## RACE FLOW

11 CALL ROOM 15 START LINE 14 FINISH PIT

13 MEDAL

4 MEDICAL / VINEGAR

7 WATER/WATERMELON

**EXIT ATHLETE AREA** 

#### SITE MAP

- **1** MAIN ENTRANCE
- 2 WATER PLAY AREA
- 3 LIFE GUARD/ EXIT
- **4** MEDICAL
- **5** SWIM EXPO

- 6 FOOD KIOSKS
- 7 WATER STATION
- 8 PHOTO/AWARDS BACKDROP
- 9 REGISTRATION/BODY MARK
- 10 BAG DROP

- 11 CALL ROOM
- 12 SOUND CONTROL
- 13 MEDALS
- 14 FINISH PIT
- OFFICIALS AND ATHLETES ONLY AREA