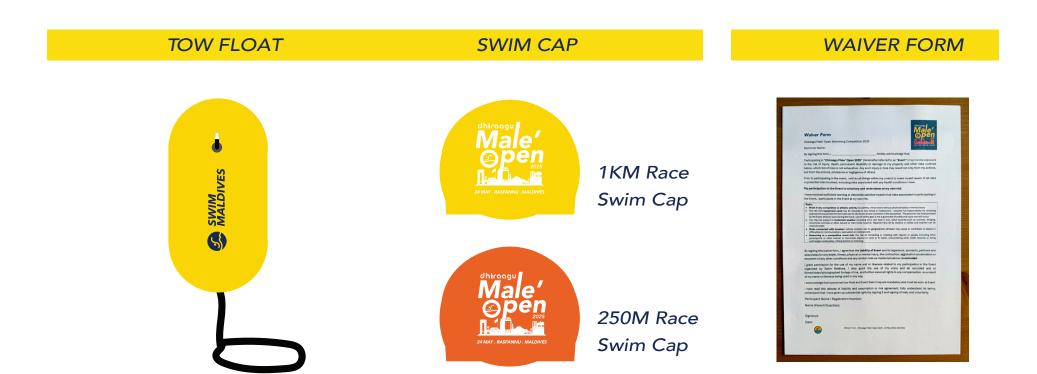

## RACE KIT

\* TOW FLOAT AND SWIM CAP IS MANDATORY TO WEAR FOR RACE

#### **SERVICES**

- SAFETY IN WATER
- FINISHER MEDAL FOR ALL FINISHERS
- RACE BAG (RACE SWIM CAP, TOW FLOAT, T-SHIRT)
- MEDICAL ASSISTANCE, AMBULANCE & FIRST AID
- CERTIFICATES FOR 1ST, 2ND, 3RD, AGE GROUP WINNERS AND OVERALL WINNERS, MALE AND FEMALE
- ♦ WATER & REFRESHMENTS KIOSKS AT RACE VENUE