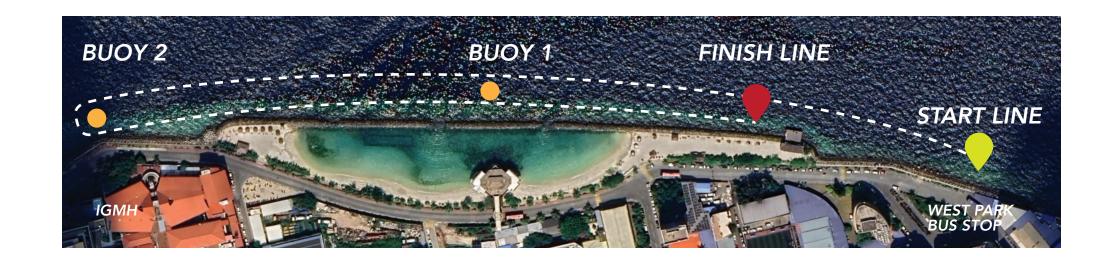

## RACE KIT



\* TOW FLOAT AND SWIM CAP IS MANDATORY TO WEAR FOR RACE





### Race Route1KM







## RACE FLOW







11 CALL ROOM 15 START LINE 14 FINISH PIT

13 MEDAL

4 MEDICAL / VINEGAR

7 WATER/WATERMELON

**EXIT ATHLETE AREA** 





#### SITE MAP



- **1** MAIN ENTRANCE
- 2 WATER PLAY AREA
- 3 LIFE GUARD/ EXIT
- **4** MEDICAL
- **5** SWIM EXPO

- 6 FOOD KIOSKS
- 7 WATER STATION
- 8 PHOTO/AWARDS BACKDROP
- 9 REGISTRATION/BODY MARK
- 10 BAG DROP

- 11 CALL ROOM
- 12 SOUND CONTROL
- 13 MEDALS
- 14 FINISH PIT
- OFFICIALS AND ATHLETES ONLY AREA





#### **SERVICES**

- SAFETY IN WATER
- FINISHER MEDAL FOR ALL FINISHERS
- RACE BAG (RACE SWIM CAP, TOW FLOAT, T-SHIRT)
- MEDICAL ASSISTANCE, AMBULANCE & FIRST AID
- CERTIFICATES FOR 1ST, 2ND, 3RD, AGE GROUP WINNERS AND OVERALL WINNERS, MALE AND FEMALE
- ♦ WATER & REFRESHMENTS KIOSKS AT RACE VENUE





# REPORTING TIME

| Wave #7 | U