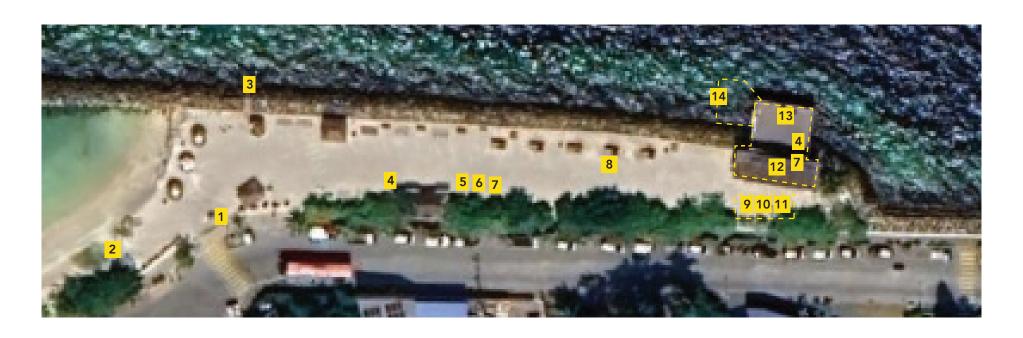

#### SITE MAP

- **1** MAIN ENTRANCE
- 2 WATER PLAY AREA
- 3 LIFE GUARD/ EXIT
- **4** MEDICAL
- **5** SWIM EXPO

- 6 FOOD KIOSKS
- 7 WATER STATION
- 8 PHOTO/AWARDS BACKDROP
- 9 REGISTRATION/BODY MARK
- 10 BAG DROP

- 11 CALL ROOM
- 12 SOUND CONTROL
- 13 MEDALS
- 14 FINISH PIT
- OFFICIALS AND ATHLETES ONLY AREA