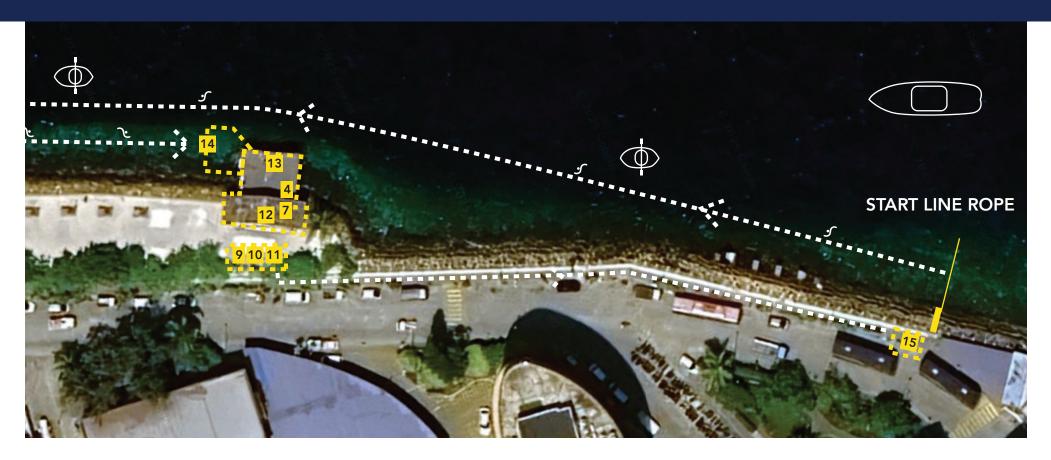

### Race Route 250M

## RACE FLOW

11 CALL ROOM 15 START LINE 14 FINISH PIT

13 MEDAL

4 MEDICAL / VINEGAR

7 WATER/WATERMELON

**EXIT ATHLETE AREA** 