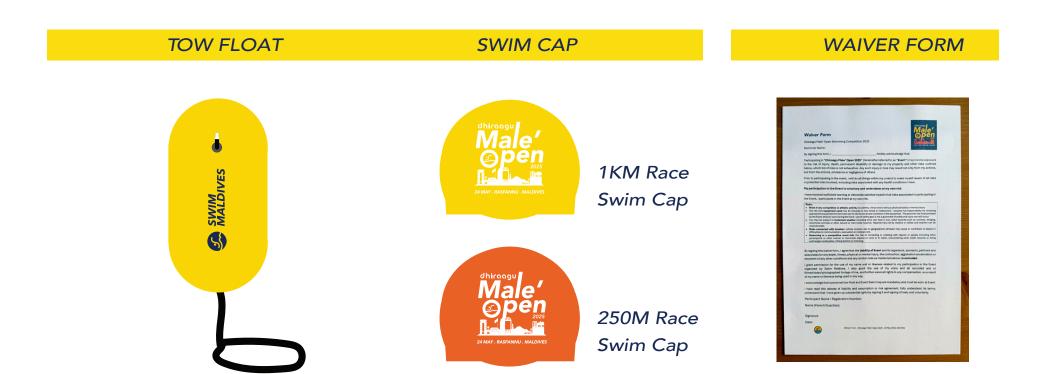

## RACE KIT



\* TOW FLOAT AND SWIM CAP IS MANDATORY TO WEAR FOR RACE





### Race Route 250M







## RACE FLOW







11 CALL ROOM 15 START LINE 14 FINISH PIT

13 MEDAL

4 MEDICAL / VINEGAR

7 WATER/WATERMELON

**EXIT ATHLETE AREA** 





### SITE MAP



- **1** MAIN ENTRANCE
- 2 WATER PLAY AREA
- 3 LIFE GUARD/ EXIT
- **4** MEDICAL
- **5** SWIM EXPO

- 6 FOOD KIOSKS
- 7 WATER STATION
- 8 PHOTO/AWARDS BACKDROP
- 9 REGISTRATION/BODY MARK
- 10 BAG DROP

- 11 CALL ROOM
- 12 SOUND CONTROL
- 13 MEDALS
- 14 FINISH PIT
- OFFICIALS AND ATHLETES ONLY AREA





#### **SERVICES**

- SAFETY IN WATER
- FINISHER MEDAL FOR ALL FINISHERS
- RACE BAG (RACE SWIM CAP, TOW FLOAT, T-SHIRT)
- MEDICAL ASSISTANCE, AMBULANCE & FIRST AID
- CERTIFICATES FOR 1ST, 2ND, 3RD, AGE GROUP WINNERS AND OVERALL WINNERS, MALE AND FEMALE