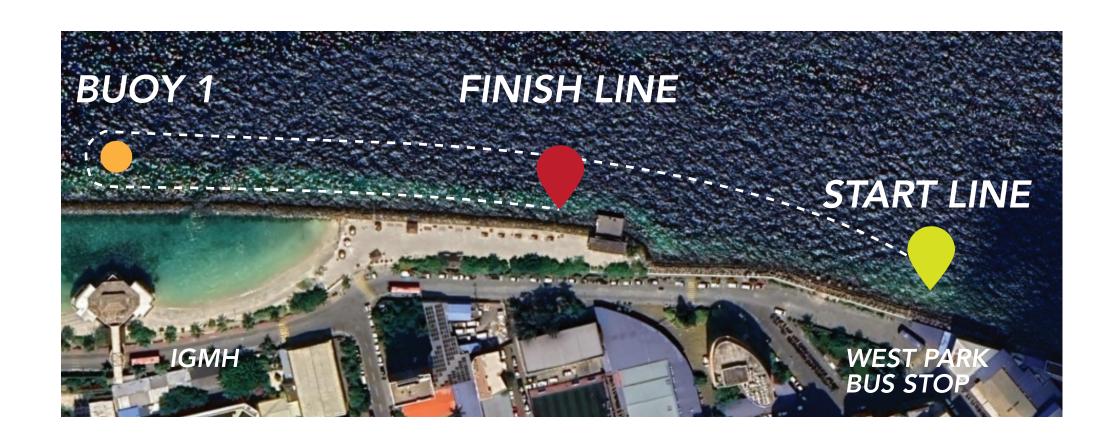

## RACE KIT



\* TOW FLOAT AND SWIM CAP IS MANDATORY TO WEAR FOR RACE





### Race Route 250M







## RACE FLOW







11 CALL ROOM 15 START LINE 14 FINISH PIT

13 MEDAL

4 MEDICAL / VINEGAR

7 WATER/WATERMELON

**EXIT ATHLETE AREA** 





### SITE MAP



- **1** MAIN ENTRANCE
- 2 WATER PLAY AREA
- 3 LIFE GUARD/ EXIT
- **4** MEDICAL
- **5** SWIM EXPO

- 6 FOOD KIOSKS
- 7 WATER STATION
- 8 PHOTO/AWARDS BACKDROP
- 9 REGISTRATION/BODY MARK
- 10 BAG DROP

- 11 CALL ROOM
- 12 SOUND CONTROL
- 13 MEDALS
- 14 FINISH PIT
- OFFICIALS AND ATHLETES ONLY AREA





#### **SERVICES**

- SAFETY IN WATER
- FINISHER MEDAL FOR ALL FINISHERS
- RACE BAG (RACE SWIM CAP, TOW FLOAT, T-SHIRT)
- MEDICAL ASSISTANCE, AMBULANCE & FIRST AID
- CERTIFICATES FOR 1ST, 2ND, 3RD, AGE GROUP WINNERS AND OVERALL WINNERS, MALE AND FEMALE
- ♦ WATER & REFRESHMENTS KIOSKS AT RACE VENUE





# REPORTING TIME

| Wave #7 | Un