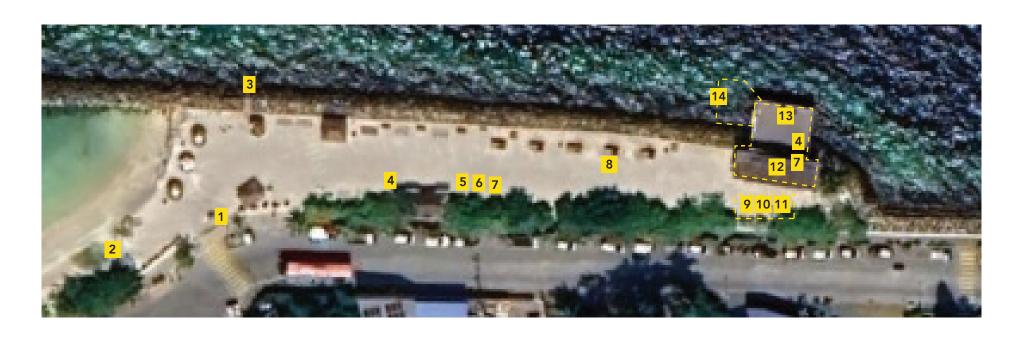

### SITE MAP

- **1** MAIN ENTRANCE
- 2 WATER PLAY AREA
- 3 LIFE GUARD/ EXIT
- **4** MEDICAL
- **5** SWIM EXPO

- 6 FOOD KIOSKS
- 7 WATER STATION
- 8 PHOTO/AWARDS BACKDROP
- 9 REGISTRATION/BODY MARK
- 10 BAG DROP

- 11 CALL ROOM
- 12 SOUND CONTROL
- 13 MEDALS
- 14 FINISH PIT
- OFFICIALS AND ATHLETES ONLY AREA